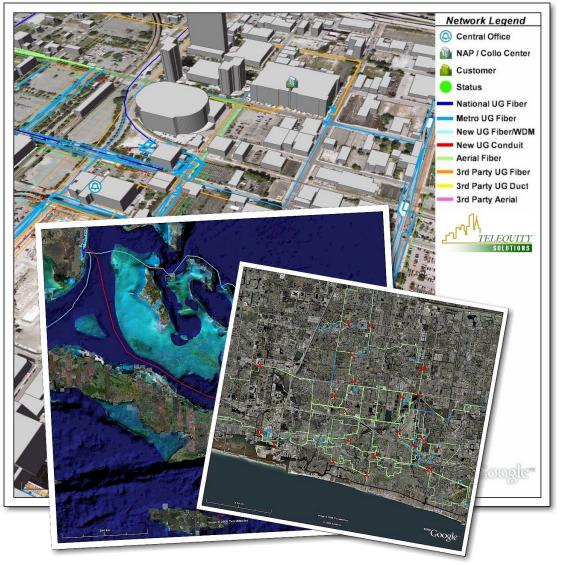

## Maximize the value of your network assets!

Introducing an enterprise information management system specifically designed to meet the needs of the Telecom industry. Our Geospatial Asset Management System (GAMS) allows Telecom operators the ability to leverage the visualization power of software such as Google Earth for immediate enterprise-wide access to network assets, which enables: